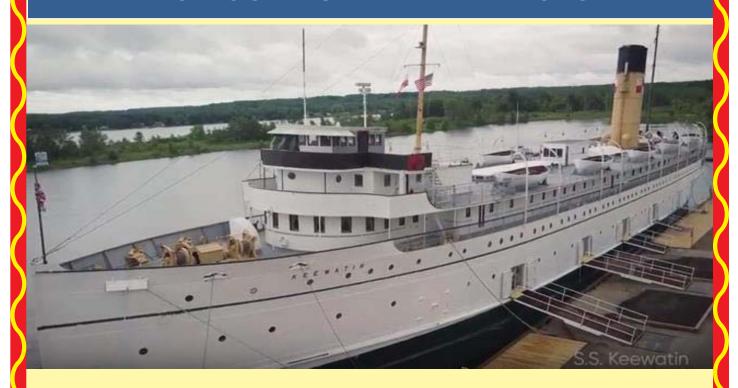

## S.S. KEEWATIN TOUR & PICNIC

Bring family & friends for a day in Port McNicoll! Enjoy a tour of the S.S. Keewatin and Picnic dinner

When: Saturday July 21 2018

Keewatin Treasure Dive – 10:00 AM (Register with Dive Chair Ron Seidl)

## Take a step back in time ...

## TOUR THE S.S KEEWATIN

Saturday July 21 2018
1:00 PM
\$17 per person
(children with adults free)

S.S. Keewatin began her service in the Canadian Pacific Railroad Great Lakes Steamship fleet in 1907. Built in Glasgow, Scotland on the Clyde, by the same culture and Edwardian tradition as RMS Titanic (built in Belfast Northern Ireland) and five years older than the Titanic herself,

Keewatin was designed with comfort, class and beauty in mind as she transported passengers and freight on

a two and a half day journey across the Great Lakes from Port McNicoll to Fort William and Port Arthur (now Thunder Bay) Ontario.

The Keewatin now stands not only as the last remaining Great Lakes Passenger liner, but as the last of the Edwardian built passenger liner steamships in the world.

Friends of Keewatin offer a variety of tours that take visitors through the main decks, engine room, wheelhouse. The original equipment on display includes the ship's wheel, binnacle, telegraph, radar, and more.